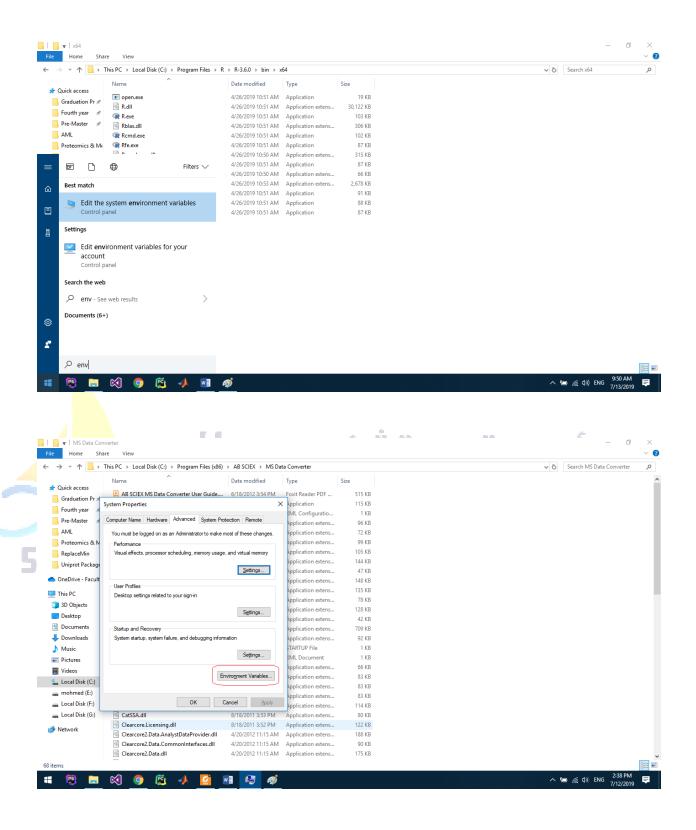

#### **Installation**

• Add Rscript path to environment variables

مؤسسة مستشفب سرطان