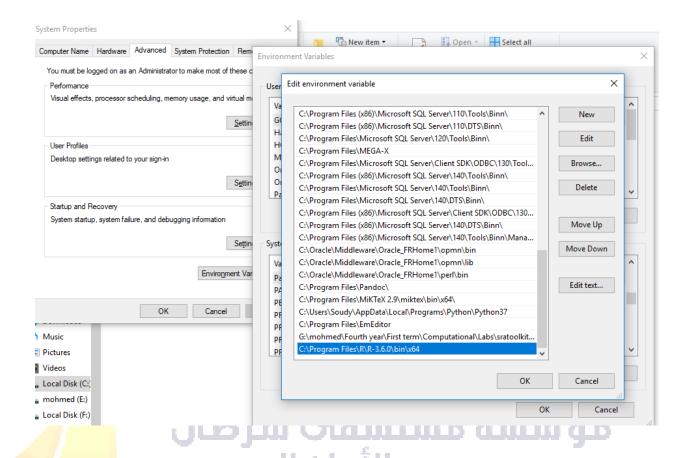

#### **Installation**

• Add Rscript path to environment variables

مؤسسة مستشفب سرطان