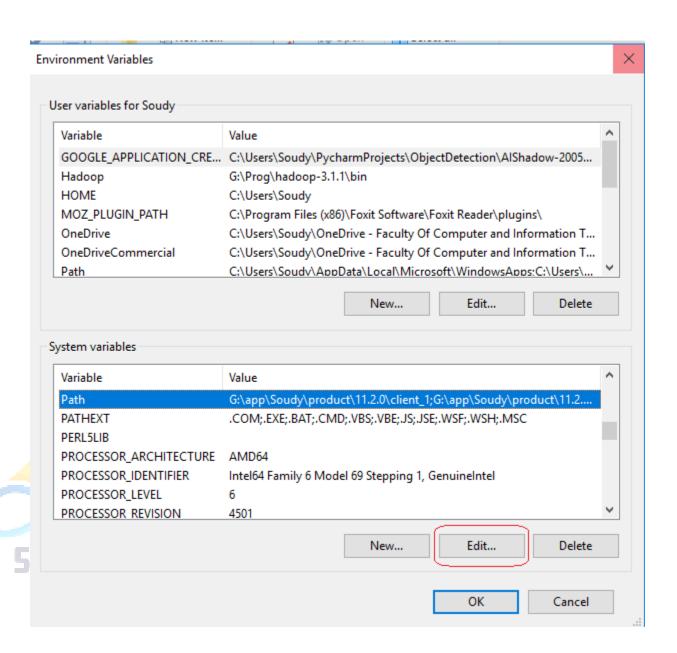

#### **Installation**

• Add Rscript path to environment variables

مؤسسة مستشفب سرطان