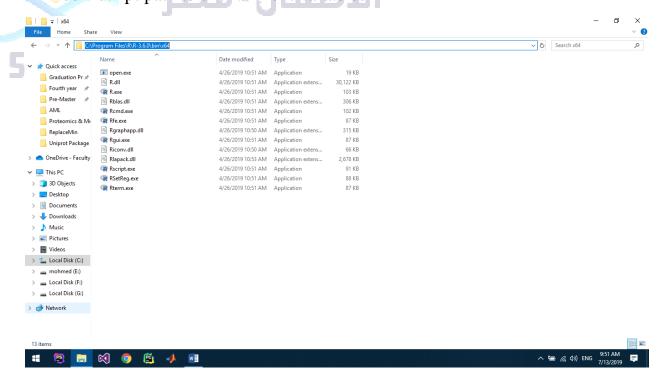

#### **Installation**

• Add Rscript path to environment variables

مؤسسة مستشفب سرطان